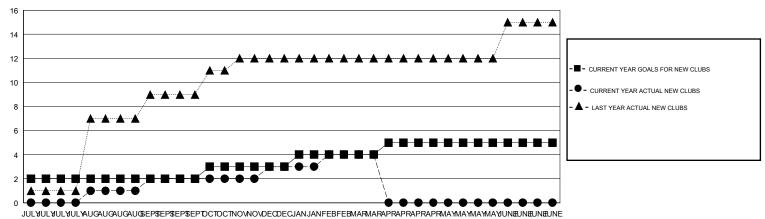

## GOALS AND ACTUAL NEW CLUBS CUMULATIVE

| JULYULYULYULYULYULAUGAUGAUGAUGSEPSEPSEPSEPSEPSOCTOCTNOWOVDECDECJANJANFEBFEBMARMARAPRAPRAPRAPRAPRAYMAYMAYMAYUNAUNAUNAUNAUNAUNAUNAUNAUNAUNAUNAUNAUNAU | JNE |
|-----------------------------------------------------------------------------------------------------------------------------------------------------|-----|
|-----------------------------------------------------------------------------------------------------------------------------------------------------|-----|